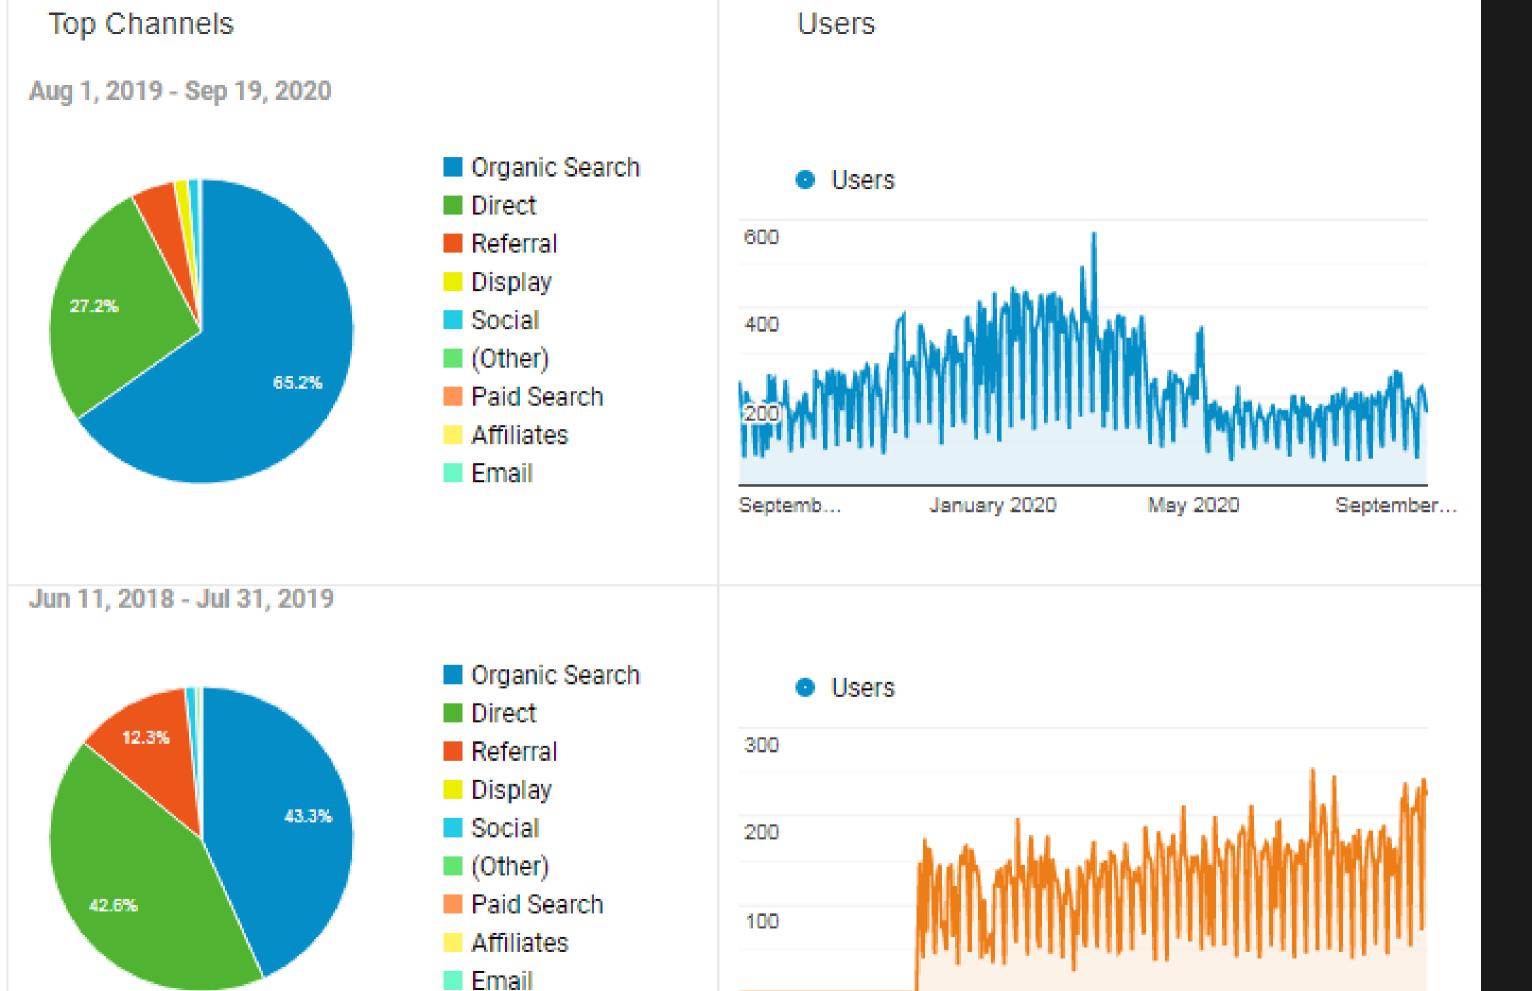

# The brand is now more social in compare to its competitors

November 2018

March 2019

July 2019

82.56%

52,317 VS 28,658

OVERALL SITE USERS

105,530 VS 56,660

INCREASE IN UNIQUE PAGE VIEWS