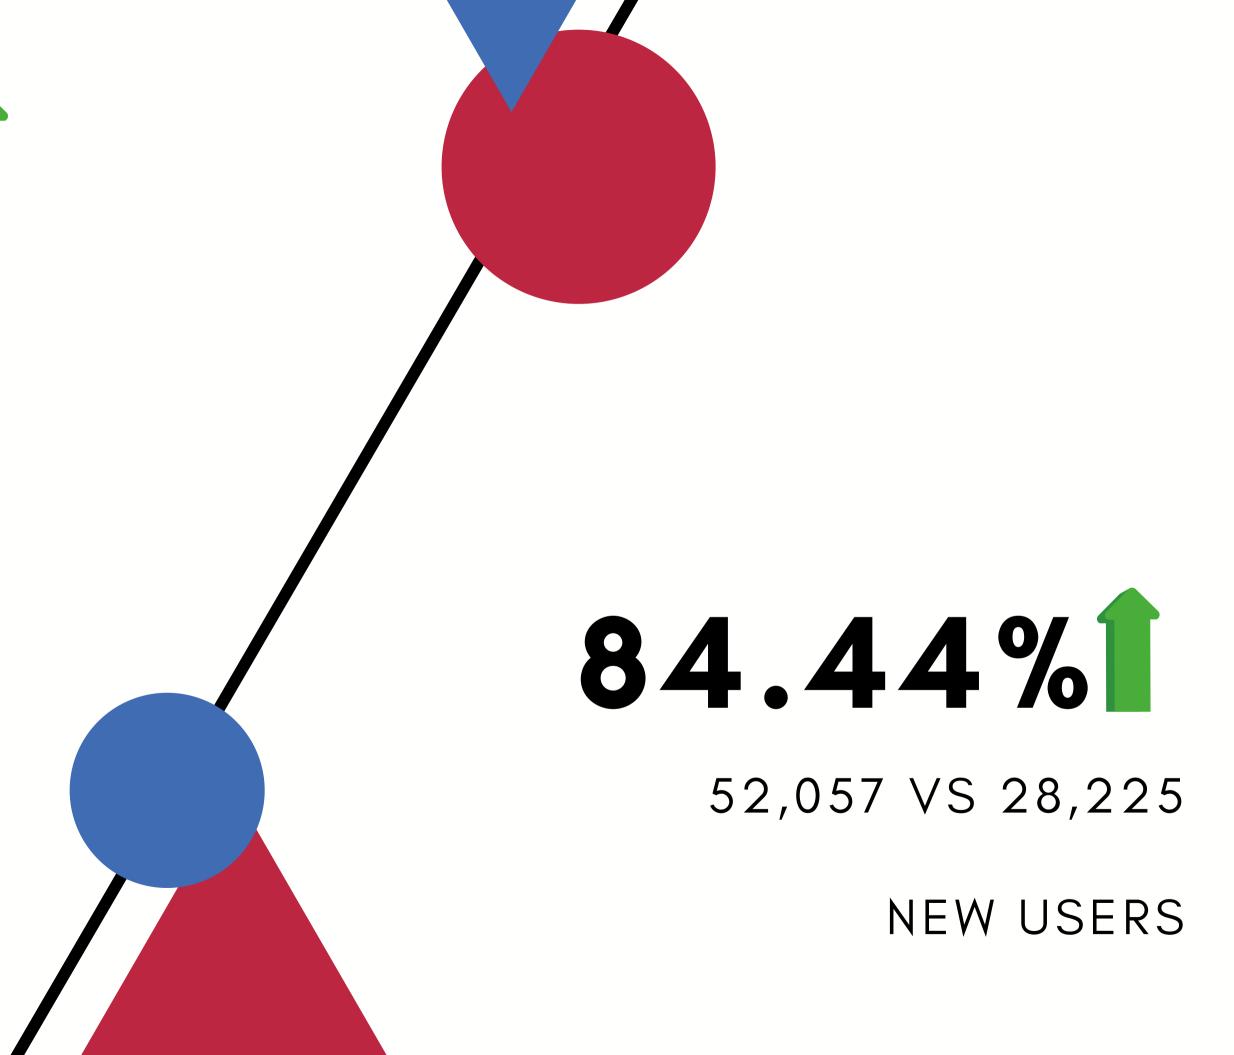

# The brand is now more social in compare to its competitors

November 2018

March 2019

July 2019

82.56%

52,317 VS 28,658

OVERALL SITE USERS

105,530 VS 56,660

INCREASE IN UNIQUE PAGE VIEWS