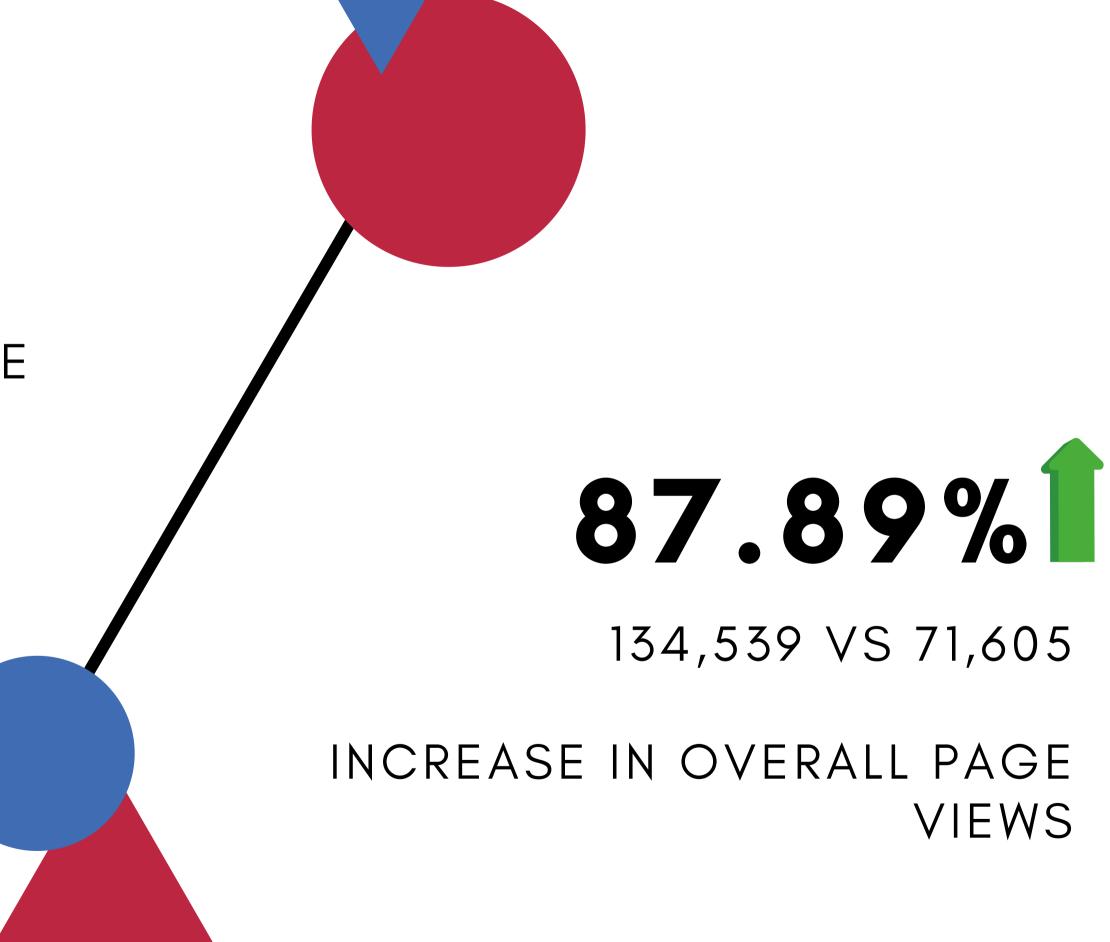

LL SOFTWARE COMPANY

**Business Karma Marketing** 

#### **Project Deliverables**



#### **Lead Generation**

- Inbound Lead Generation
- Get Leads for local vendors
- Vendor lead assignment & tracking



#### **Branding & SMM**

- Brand & Social Media Connect
- Providing Product & Service updates
- Engagge with Target Audience



#### **Local & Global SEO**

- Content Generation
- Specific Keyword Ranking
- Improve Website performance



layout



Designed complete industry relavent content strategy

**Regular Content updation** 

**Use of SEO keywords** 

**Improved Avg User Time** 



# The brand is now more social in compare to its competitors





November 2018

March 2019

July 2019

82.56%

52,317 VS 28,658

OVERALL SITE USERS





105,530 VS 56,660

INCREASE IN UNIQUE PAGE VIEWS



### 191.62%

36,315 VS 12,453

INCREASE IN ORGANIC SEARCH



69,865 VS 37,241

INCREASE IN NUMBER OF SESSIONS

## THANK YOU !!

#### BUSINESS KARMA MARKETING

HARDIK@BKARMAGROUP.COM